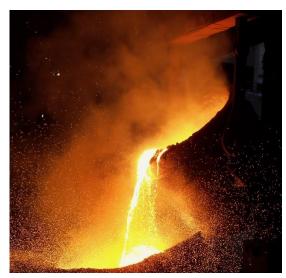

## **MARKET: Stainless Steel Melting**

| Application Information |                         |  |
|-------------------------|-------------------------|--|
| End Product             | Slabs and Bars          |  |
| Furnace Type            | 35 MT -Megatherm Make   |  |
| Input Material          | Stainless Steel Scrap   |  |
| Region                  | India - Northern Region |  |